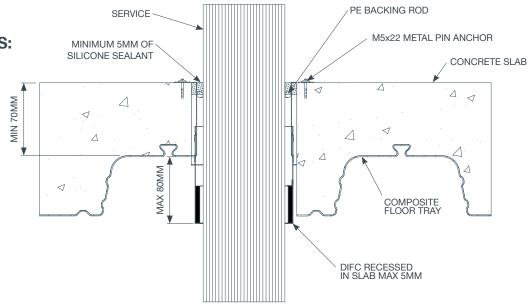

## **INSTALLATION INSTRUCTIONS:**

- 1. Core drill hole to specified diameter to suit service size.
- 2. Install drop in fire collar fixing with two metal pin anchors.
- 3. Ensure collar on underside of slab is exposed no greater than 80mm and recessed in slab no more than 5mm.
- 4. Insert service through collar.
- Seal gaps between concrete/collar and collar/service with a minimum 5mm depth of silocone sealant.